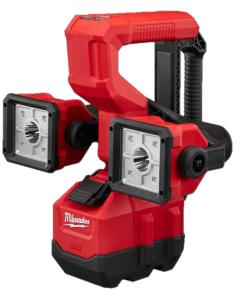

## M18<sup>™</sup> LED Utility Bucket Light One Slider

## ADAPTS

- Independently Controlled Dual Head Design direct light in multiple direction
- 3 Modes Spot, Flood, Spot/Flood
- Patented Spring Loaded Handle for any size Utility Bucket