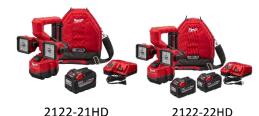

## SURVIVES

- IP56 Ingress Protected
- Extreme Weather Use and High Voltage Tested
- Limited Lifetime LED warranty

| Model     | Description                  |
|-----------|------------------------------|
| 2122-20   | M18 Utility Bucket Light     |
| 2122-21HD | M18 Utility Bucket Light Kit |
| 2122-22HD | M18 Utility Bucket Light Kit |