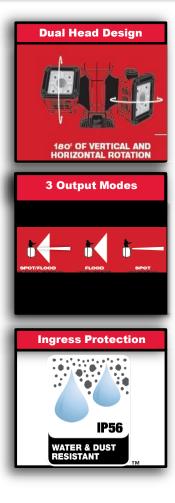

## ADAPTS

- Independently Controlled Dual Head Design direct light in multiple direction
- 3 Modes Spot, Flood, Spot/Flood
- Patented Spring Loaded Handle for any size Utility Bucket

## PERFORMS

- 2500 Lumen Light Source
- 500 Yards of Beam Distance
- Up to 4 hours of runtime

## SURVIVES

- IP56 Ingress Protected
- Extreme Weather Use and High Voltage Tested
- Limited Lifetime LED warranty

| Model     | Description                  |
|-----------|------------------------------|
| 2122-20   | M18 Utility Bucket Light     |
| 2122-21HD | M18 Utility Bucket Light Kit |
| 2122-22HD | M18 Utility Bucket Light Kit |