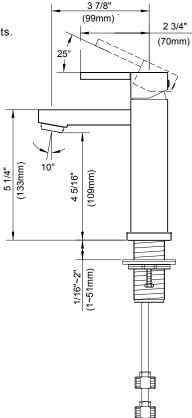

## Description

- · Ceramic disc valve
- 5 1/4" high spout, laminar flow
- · Metal touch down drain assembly
- · Single hole mount
- Flow rate: 1.5 gpm @ 60 psi