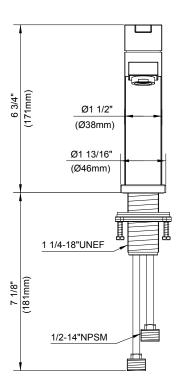

### Model

D225533

## Description

- · Ceramic disc valve
- 5 1/4" high spout, laminar flow
- · Metal touch down drain assembly
- · Single hole mount
- Flow rate: 1.5 gpm @ 60 psi