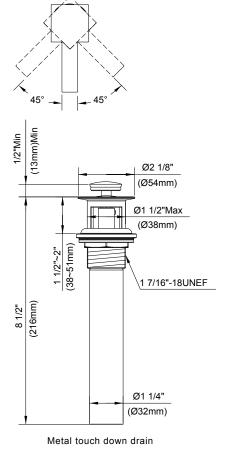

## Description

- · Ceramic disc valve
- 5 1/4" high spout, laminar flow
- · Metal touch down drain assembly
- · Single hole mount
- Flow rate: 1.5 gpm @ 60 psi