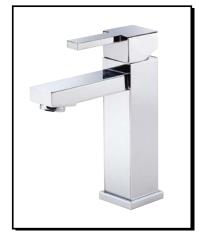

## REEF™ SINGLE HANDLE LAVATORY FAUCET

## Description

- · Ceramic disc valve
- 5 1/4" high spout, laminar flow
- · Metal touch down drain assembly
- · Single hole mount
- Flow rate: 1.5 gpm @ 60 psi