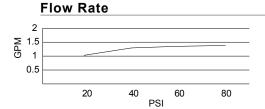

## Description

- · Ceramic disc valve
- 5 1/4" high spout, laminar flow
- · Metal touch down drain assembly
- · Single hole mount
- Flow rate: 1.5 gpm @ 60 psi