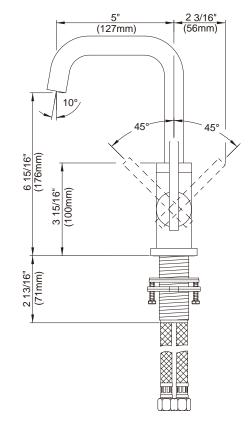

#### Description

- Ceramic disc valve
- 9 1/4" high swivel spout, 5" spout length
- Metal touch down drain assembly
- Single hole mount