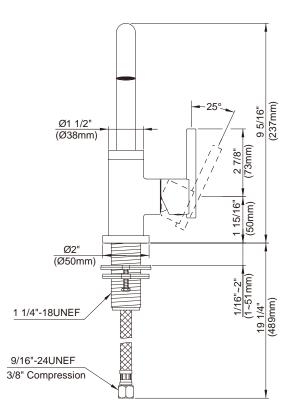

#### Description

- Ceramic disc valve
- 9 1/4" high swivel spout, 5" spout length
- Metal touch down drain assembly
- Single hole mount