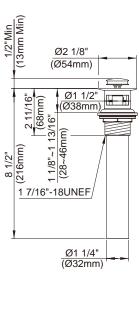

#### Description

- Ceramic disc valve
- 9 1/4" high swivel spout, 5" spout length
- Metal touch down drain assembly
- Single hole mount