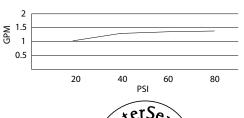

## **SPECIFICATIONS**

### PARMA™ TRIM LINE SINGLE HANDLE LAVATORY FAUCET

#### Model

D231558 (Replaces D233158 series)

#### Description

- Ceramic disc valve
- 9 1/4" high swivel spout, 5" spout length
- Metal touch down drain assembly
- Single hole mount

#### **Standards**



- UPC/cUPC
- NSF 61-9
- Energy policy act of 1992



• ASME A112.18.1



• CSA B125





• Meets CA AB-1953



 ADA Accessibility Guidelines for Buildings and Facilities -

4.27.4 Controls and Mechanisms

# Flow Rate







#### Finishes Available

- Chrome
- Other: Refer to Price List for additional finish

#### Warranty

Danze products are covered by a manufacturer's limited "lifetime" warranty for manufacturing defects.







| Submittal | nform | ation |
|-----------|-------|-------|
|           |       |       |

Contractor: \_

Job Name: \_\_\_\_\_

Location: \_\_\_\_\_