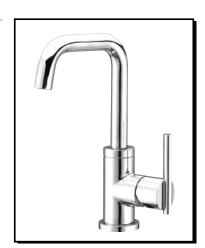

#### Description

- Ceramic disc valve
- 9 1/4" high swivel spout, 5" spout length
- Metal touch down drain assembly
- Single hole mount