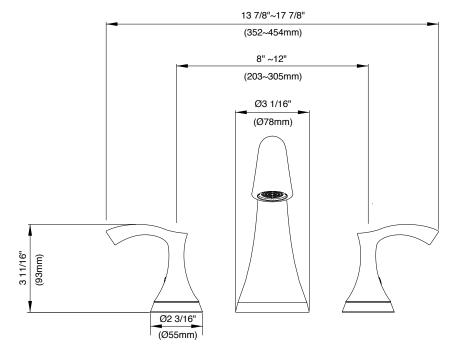

## Description

- · High-rise solid brass spout
- · Slip spout mounting
- Use with valve: D210000BT (fixed) or D215000BT (widespread)