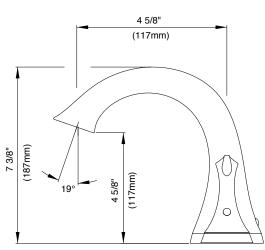

## Description

- · High-rise solid brass spout
- · Slip spout mounting
- Use with valve: D210000BT (fixed) or D215000BT (widespread)