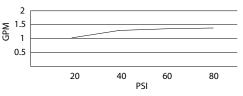

## **SPECIFICATIONS**

### BANNOCKBURN™ TWO HANDLE WIDESPREAD LAVATORY FAUCET

#### Model

D304056 (Replaces D307456 series)

#### Description

- Ceramic disc valve
- 6 1/4" high spout, 5 1/4" spout length
- Metal pop-up drain assembly
- 3 hole mount

#### **Standards**



- UPC/cUPC
- NSF 61-9
- Energy policy act of 1992



• ASME A112.18.1



• CSA B125



Meets CA AB-1953



• ADA Accessibility Guidelines for Buildings and Facilities -

4.27.4 Controls and Mechanisms

# Flow Rate





#### **Finishes Available**

- Chrome
- · Other: Refer to Price List for additional finish

#### Warranty

Danze products are covered by a manufacturer's limited "lifetime" warranty for manufacturing defects.





| Su | bmi | ittal | Inf | or | m | ati | on | : |
|----|-----|-------|-----|----|---|-----|----|---|
|    |     |       |     |    |   |     |    |   |

Job Name: \_ Contractor: \_ Location: -Contact #:\_