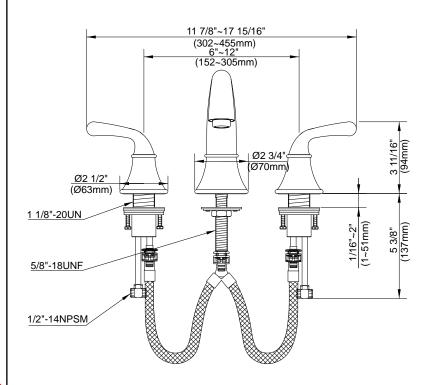

#### Model

D304056 (Replaces D307456 series)

#### Description

- Ceramic disc valve
- 6 1/4" high spout, 5 1/4" spout length
- Metal pop-up drain assembly
- 3 hole mount