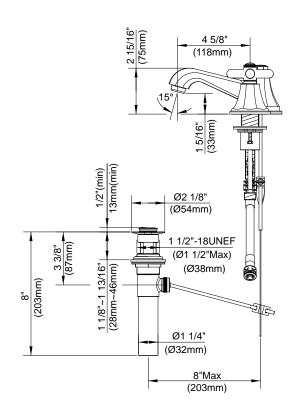

### Description

- Ceramic disc valve
- 3" high spout, 5 1/2" spout length
- · Metal pop-up drain assembly
- 3 hole mount
- Cross handles