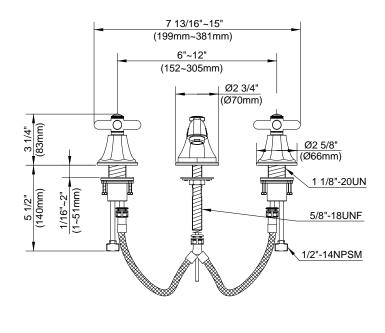

### Description

- Ceramic disc valve
- 3" high spout, 5 1/2" spout length
- · Metal pop-up drain assembly
- 3 hole mount
- Cross handles