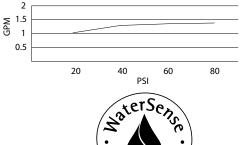

# **SPECIFICATIONS**

## BRANDYWOOD™ TWO HANDLE WIDESPREAD LAVATORY FAUCET

#### Model

D304066 (Replaces D304466 series)

### Description

- Ceramic disc valve
- 3" high spout, 5 1/2" spout length
- · Metal pop-up drain assembly
- 3 hole mount
- Cross handles

#### **Standards**



- UPC/cUPC
- NSF 61-9
- Energy policy act of 1992



• ASME A112.18.1



• CSA B125



Less than 0.25% lead content

• Meets CA AB-1953

#### Warranty

Danze products are covered by a manufacturer's limited "lifetime" warranty for manufacturing defects.

# Flow Rate







#### **Finishes Available**

- Chrome
- Other: Refer to Price List for additional finish





Contractor: \_

Job Name: \_

Location: \_ Contact #:\_