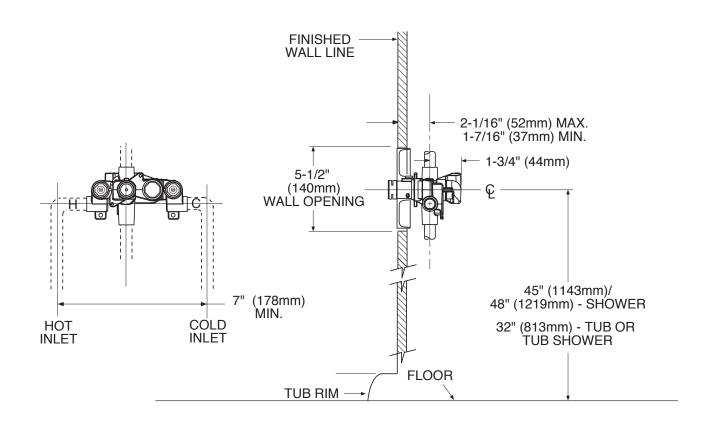

alancing mechanism maintain selected discharge temperature to ± 2°F

#### **CARTRIDGE**

- 1225 cartridge design
- Nonmetallic/nonferrous and stainless steel materials
- Accommodates back to back installations

### **STANDARDS**

 Third party certified by CSA to meet CSA B-125, ASME A112.18.1M and all applicable requirements referenced therein and complies with the applicable requirements of ANSI A117.1

### WARRANTY

- Lifetime limited warranty against leaks, drips and finish defects to the original consumer purchaser
- 5 year warranty if used in commercial installations



MOENTROL® VALVE
Pressure-Balancing Valve with
Volume Control

Models: 3570 (CC),3550 (IPS) - Single Pack 63170 (CC), 63150 (IPS) - Bulk Packed (Bulk packed 12 per carton)

NOTE: See reverse side for illustrated parts



# **CRITICAL DIMENSIONS**

(DO NOT SCALE)