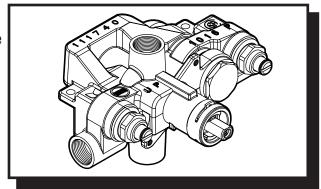

## **DESCRIPTION**

- Brass construction
- Pressure balancing, four port valve design with volume control and integral check stops, 1/2" CC or IPS connections

#### **CARTRIDGE**

- 1225 cartridge design
- Nonmetallic/nonferrous and stainless steel materials
- Accommodates back to back installations

Models: 3570 (CC),3550 (IPS) - Single Pack 63170 (CC), 63150 (IPS) - Bulk Packed (Bulk packed 12 per carton)

NOTE: See reverse side for illustrated parts