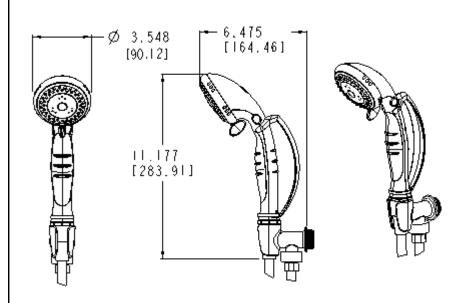

#### **Stock Numbers:**

#### **Dimensions:**

- **DN8001 Pause Control Handheld** Shower White
- DN8001CH Pause Control **Handheld Shower** Chrome

Hand Held Shower is made of ABS Plastic and Santoprene.