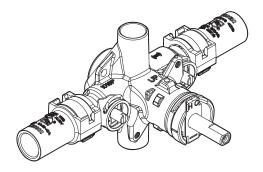

## M•PACT POSI-TEMP® VALVE Pressure-Balancing Valve with 1/4 Turn Stops

Model: 62330 -Bulk Pack

(Bulk packed 12 per carton)

### **DESCRIPTION**

- Brass construction
- 1/2" CPVC connections w/Hydrolock® connections and 1/4 turn stops
- Pressure balancing, four port, cycle valve