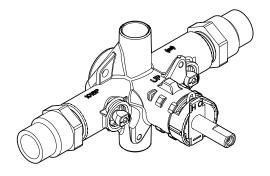

# M•PACT POSI-TEMP® VALVE Pressure-Balancing Valve with 1/4 Turn Stops

Model: 62330 -Bulk Pack

(Bulk packed 12 per carton)

### **DESCRIPTION**

- Brass construction
- 1/2" CPVC connections
- Pressure balancing, four port, cycle valve