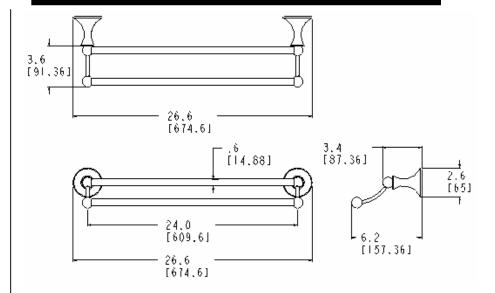

# Lounge<sup>™</sup> Technical Specification

### 24" Double Towel Bar

**DN7722** 

### **Stock Numbers:**

- q DN7722BN 24" Double Towel Bar Brushed Nickel Finish
- q DN7722CH 24" Double Towel Bar Chrome Finish

## **Dimensions:**



#### **Materials:**

**Double towel bar** posts are constructed of zinc. Bars are constructed of brass.

### **Installation Instructions:**

- 1. Position the mounting template on the wall in the desired location.
- 2. Using a level, align the template and tape it to the wall.
- Drill two 5/16" holes at each mounting post location that corresponds to your product.
- Remove the template from the wall.
- Fold ends of the plastic toggle together (see Figure 1) and insert into each hole in the wall.
- 6. Lightly tap anchors until flush with the wall.
- One at a time, insert plastic pin into each of the anchors and lightly tap to activate anchor (see Figure 2). Remove pin and repeat on all anchors.
- Remove mounting posts from the product assemblies by loosening each setscrew.
- One at a time