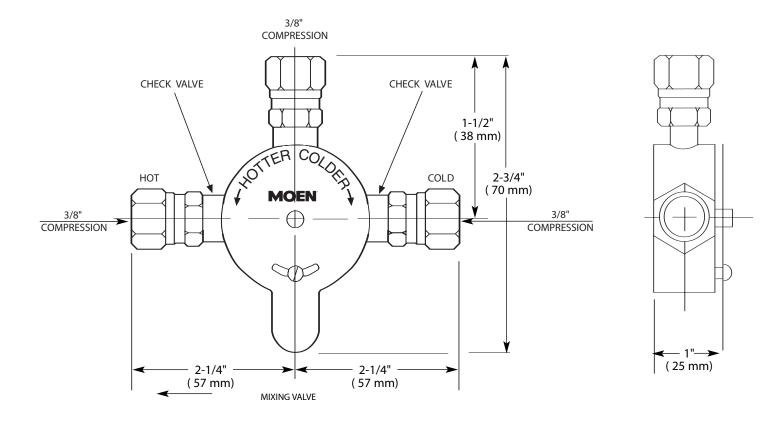

### **CRITICAL DIMENSIONS**

(DO NOT SCALE)

#### **FAUCET DESCRIPTION**

- · Manual mechanical Mixing Valve to temper water
- 3/8" compression fittings

#### **OPERATION**

- Use one Mixing Valve per faucet
- Loosen phillips head screw above lever tab. Turn tab clockwise for colder. Turn tab counter clockwise for hotter. Tighten Phillips screw above tab when desired temperature is reached.
- · Install Mixing Valve below faucet inlet

#### VALVES

• In-line back checks included