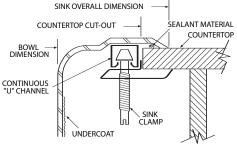

#### WARRANTY

 Warranted for 5 years against material or manufacturing defects

Single Bowl Classroom Sink Model: 22132 (C2417)

**Installation Detail** 