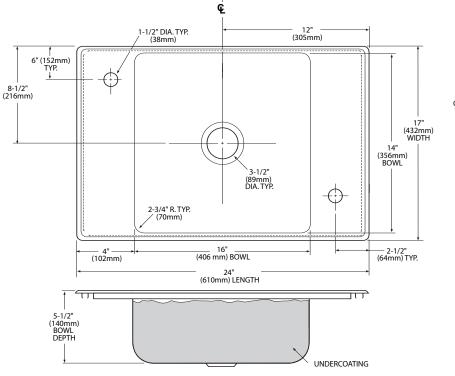

#### SINK DESCRIPTION

- Manufactured of 20 gauge, type 301 nickel-bearing stain less steel
- Single bowl is 14" x 16" x 5-1/2"
- The sink ledge has two fixture mounting holes, 1-1/2" in diameter located on each end of the sink
- Has one 3-1/2" diameter recessed drain opening
- Is fully undercoated with a sound and temperature insu lating material
- The exposed surfaces are polished to a lustrous satin tone finish
- Includes all necessary mounting hardware

#### **CUT OUT DIMENSIÓNS**

 Cut out dimensions are 23-1/2" x 16-1/2", with a 1-1/4" corner radius. A tolerance of plus or minus 1/16" is acceptable

### **CRITICAL DIMENSIONS**

(DO NOT SCALE)