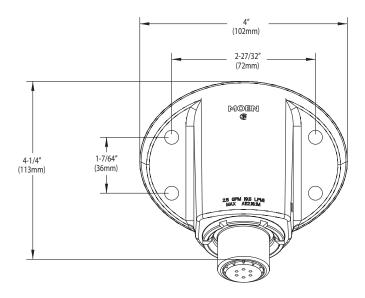

## Specifications

VANDAL PROOF SHOWERHEAD

Model: 8292

### **CRITICAL DIMENSIONS**

(DO NOT SCALE)