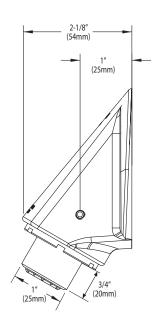

## Specifications

VANDAL PROOF SHOWERHEAD

Model: 8292

### **CRITICAL DIMENSIONS**

(DO NOT SCALE)