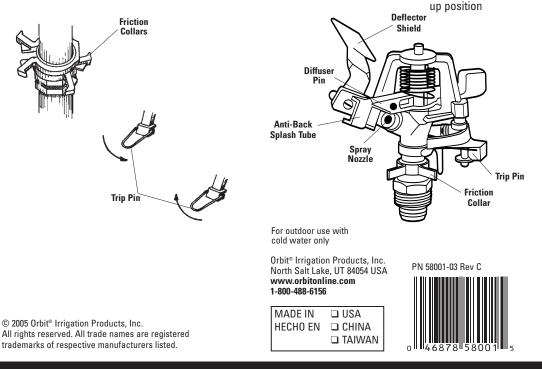

#### Adjusting the Distance of Spray

The distance of spray may be adjusted in one of these ways:

- Diffuser Pin Assembly: Screw pin into stream to reduce coverage.
- 2 Deflector Shield Assembly: Push deflector into stream to reduce coverage

#### **Adjusting the Pattern**

The pattern can be adjusted with the following methods:

- Partial Circle Coverage: Push the trip pin to the down position. Slide the friction collars to adjust any portion of a 360° circle.
- **2** Full Circle Coverage: Push the trip pin to the