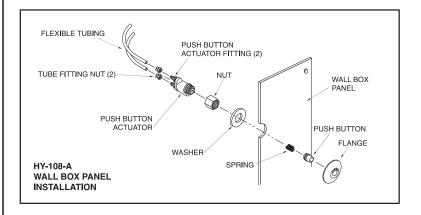

# Metal Button Panel Mount (MBPM Variation)

### Description

Metal Button Panel Mount (MBPM) Push Button Assembly for use with Sloan Series 900 Hydraulic Flushometers. Recommended for installation on Handicap and similar Stainless Steel Prison Fixtures where a front access panel is provided. Also for use with Sloan Easy Access™ Wall Box when used in locations where extreme vandalism is a concern. Requires access for installation and servicing.

## Specifications

Hydraulically Operated Push Button Assembly that includes the following features:

- ADA Compliant Non-Hold-Open feature type Actuator
- Spring Loaded, Metal Button
- Two 36" (914 mm) long flexible tubing for connection to Sloan Series 900 Hydraulic Flushometer