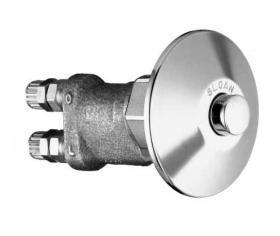

# Metal Button Panel Mount (MBPM Variation)

### Description

Metal Button Panel Mount (MBPM) Push Button Assembly for use with Sloan Series 900 Hydraulic Flushometers. Recommended for installation on Handicap and similar Stainless Steel Prison Fixtures where a front access panel is provided. Also for use with Sloan Easy Access™ Wall Box when used in locations where extreme vandalism is a concern. Requires access for installation and servicing.

## Specifications

Hydraulically Operated Push Button Assembly that includes the following features:

- ADA Compliant Non-Hold-Open feature type Actuator
- Spring Loaded, Metal Button
- Two 36" (914 mm) long flexible tubing for connection to Sloan Series 900 Hydraulic Flushometer