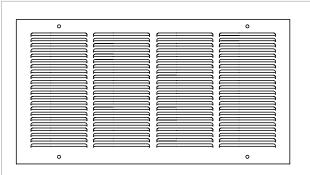

# **Residential Submittal**

Return Air Grille

MODEL: 1033 Series

#### **Standard Features:**

- 1/3" spacing dual angular louvers
- Stamped from cold roll steel
- Install with louvers in up or down position for best duct concealment
- Countersunk mounting holes with color matching Phillips Pozidriv screws
- Soft White

# **Options:**

1/2" spaced louvers (1050) T-20 Tamper Proof Screws