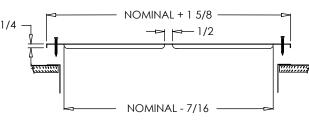

# **Residential Submittal**

Return Air Grille

MODEL: 1033 Series



#### **Standard Features:**

- 1/3" spacing dual angular louvers
- Stamped from cold roll steel
- Install with louvers in up or down position for best duct concealment
- Countersunk mounting holes with color matching Phillips Pozidriv screws
- Soft White

# **Options:**

1/2" spaced louvers (1050) T-20 Tamper Proof Screws

## Finishes:

STANDARD COLORS

Soft White

Driftwood Tan

■ Black ■ Bronze

Storm Gray
Cement Gray

DESIGNER COLORS

Aluminum Paint
Coffee Tan





L NOMINAL DUCT → 1033

NOMINAL



1033

## **Additional Information:**

Submittal Notes

| Project / Location: |
|---------------------|
| Engineer:           |
| Architect:          |
| Contractor:         |