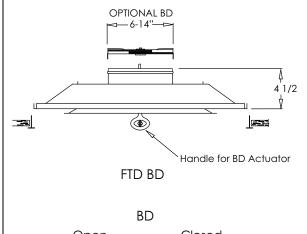

## **Options:**

- ☐ BD Field installable Bowtie Damper (available on even sizes 6"-14")
- ☐ TVB Thermal Vapor Blanket

## **Commercial Submittal Sheet**

FTD Series
Fixed 4 Cone T-Bar Diffuser

SEISMIC SUPPORT HOLES

4 1/2

FTD

SEISMIC SUPPORT HOLES

Model: FTD

**Description:** Fixed 4 Cone High Volume T-Bar Diffuser