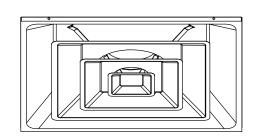

## **Commercial Submittal Sheet**

FTD Series
Fixed 4 Cone T-Bar Diffuser

SEISMIC SUPPORT HOLES

4 1/2

FTD

SEISMIC SUPPORT HOLES

Model: FTD

**Description:** Fixed 4 Cone High Volume T-Bar Diffuser

## **Standard Features:**

- Fixed face 4 cone steel T-Bar diffuser
- Designed for high volume air delivery
- Delivers supply air in a 360° air pattern
- 2" ADC compliant round collar with bead for ease of installation
- Available in even sizes 6"-14"
- Rust resistant pre-coat with durable powder finish
- Soft White