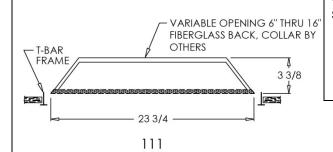

## **Commercial Submittal Sheet**

111 Series

Perforated Fiberglass Back T-Bar Return

Model: 111

**Description:** Perforated Fiberglass Back T-Bar Return

## **Standard Features:**

- Perforated face
- 3/16" holes on 1/4" staggered centers
- Preformed, contour molded fiberglass back with a foil barrier backing, accepts 6"-16" collars (collars by others)
- Rust resistant pre-coat with a durable powder finish