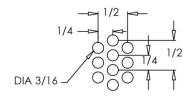

## **Standard Features:**

- Perforated face
- 3/16" holes on 1/4" staggered centers
- Preformed, contour molded fiberglass back with a foil barrier backing, accepts 6"-16" collars (collars by others)
- Rust resistant pre-coat with a durable powder finish

Perforated Screen Detail