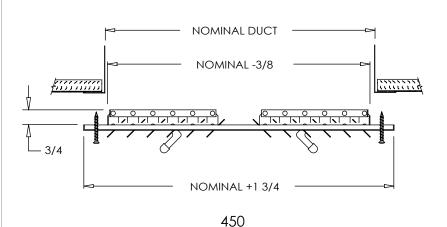

## **Residential Submittal**

High Velocity Multi-Louver Flush Diffuser

MODEL: 450 Series

## **Standard Features:**

- All steel galvaneal construction
- For evaporative cooling or high velocity exhaust applications
- Divided 2-way multi-louver and combination shut-off
- Countersunk mounting holes with color matching Philips Pozidriv screws
- Blade adjustment handle caps are included, to be installed by the buyer
- Rust resistant pre-coat with durable powder finish
- Soft White