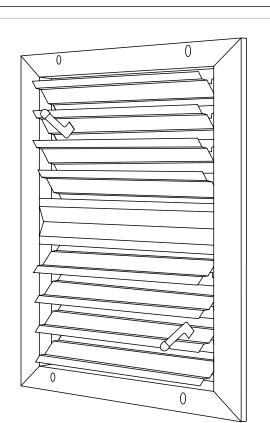

## **Residential Submittal**

High Velocity Multi-Louver Flush Diffuser

MODEL: 450 Series

## **Standard Features:**

- All steel galvaneal construction
- For evaporative cooling or high velocity exhaust applications
- Divided 2-way multi-louver and combination shut-off
- Countersunk mounting holes with color matching Philips Pozidriv screws
- Blade adjustment handle caps are included, to be installed by the buyer
- Rust resistant pre-coat with durable powder finish
- Soft White