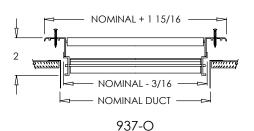

# **Commercial Submittal**

Steel Blade Grille with 0° Fixed Blades (blades parallel to longest dimension)

MODEL: 937

937-0

### Standard Features:

- Surface mount fixed blade grille with steel blades at 0°
- Blades are parallel to longest dimension
- Blades are spaced at 2/3"
- · Countersunk mounting holes with color matching Phillips Posidriv screws
- Available in even sizes up to 36"x24"
- Rust resistant pre-coat with durable powder finish
- Soft White