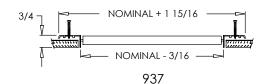

# **Commercial Submittal**

Steel Blade Grille with 0° Fixed Blades (blades parallel to longest dimension)

MODEL: 937

937-0

### Standard Features:

- Surface mount fixed blade grille with steel blades at 0°
- Blades are parallel to longest dimension
- Blades are spaced at 2/3"
- · Countersunk mounting holes with color matching Phillips Posidriv screws
- Available in even sizes up to 36"x24"
- Rust resistant pre-coat with durable powder finish
- Soft White