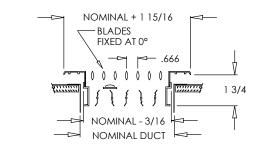

# **Commercial Submittal**

Steel Blade Grille with 0° Fixed Blades (blades parallel to longest dimension)

MODEL: 937

937-0

### Standard Features:

- Surface mount fixed blade grille with steel blades at 0°
- Blades are parallel to longest dimension
- Blades are spaced at 2/3"
- · Countersunk mounting holes with color matching Phillips Posidriv screws
- Available in even sizes up to 36"x24"
- Rust resistant pre-coat with durable powder finish
- Soft White