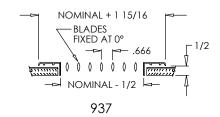

# **Commercial Submittal**

Steel Blade Grille with 0° Fixed Blades (blades parallel to longest dimension)

MODEL: 937

937-0

### Standard Features:

- Surface mount fixed blade grille with steel blades at 0°
- Blades are parallel to longest dimension
- Blades are spaced at 2/3"
- · Countersunk mounting holes with color matching Phillips Posidriv screws
- Available in even sizes up to 36"x24"
- Rust resistant pre-coat with durable powder finish
- Soft White