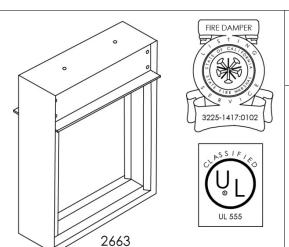

## **Fire Rated Submittal Sheet**

2663 Series Standard Frame 3 Hour Curtain-Type Fire Damper Out-of-Airstream

- NOMINAL - 1/4 -->

Model: 2663

**Description:** Standard Frame 3 Hour Curtain-Type Fire

Damper Out-of-Airstream

## **Standard Features:**

Square or rectangular curtain-type fire damper for vertical mount

- 4 1/4" standard roll formed out-of-airstream frame
- Designed for use in wall, floors, and partitions with fire resistance ratings of 3 hours or less (for ceiling application, see 2700 Series)
- UL listed and tested in accordance with UL Standard 555
- 3 hour fire resistance rating
- Building materials rated 4 Hours or less
- CSFM California State Fire Marshal listed
- Interlocking steel roll-formed blade
- Damper manufactured from corrosion tested galvanized mild steel (G-90)
- 165° replaceable fusible link
- Maximum dimensions 60" W, 52" H

| 2663  |                                      |
|-------|--------------------------------------|
|       | SELF-LOCKING<br>CORNER               |
|       | INTERLOCKING STEEL ROLL-FORMED BLADE |
|       | 165° F FUSIBLE LINK                  |
|       | ROLL-FORMED FRAME                    |
|       |                                      |
| 4 1/4 | $\triangleright$                     |
| 2663  |                                      |