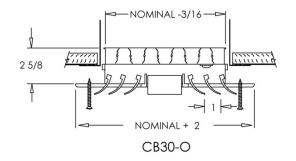

### **Options:**

- ☐ Recessed screwdriver operated Opposed Blade Damper (CB30-0)
- ☐ 2" ADC compliant round collar with bead for ease of installation
- ☐ MRI Compatible
- ☐ T-20 Tamper Proof Screws