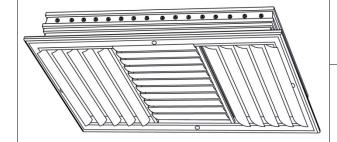

# Adjustable Curved Blade Diffuser

Model: **CB30** 

**Description:** Adjustable Aluminum Curved Blade Diffuser

with Three-Way Air Pattern

#### **Standard Features:**

- Adjustable aluminum curved blades
- Nylon bushings on adjustable blades prevent metal on metal rattle
- Extruded aluminum surface mount frame with signature line marks
- Designed for three-way air deflection
- Countersunk mounting holes for flush appearance with color matching Philips posidrive screws
- Rust resistant pre-coat with durable powder finish
- Soft White