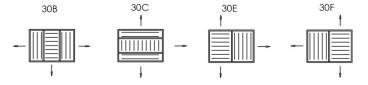

### Air Patterns:

- ☐ CB-30A
- ☐ CB-30B ☐ CB-30E
- ☐ CB-30C ☐ CB-30F

## CB30 Rectangle Air Patterns: