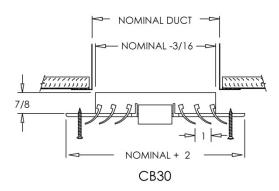

# Adjustable Curved Blade Diffuser

Model: **CB30** 

**Description:** Adjustable Aluminum Curved Blade Diffuser

with Three-Way Air Pattern

#### **Standard Features:**

- Adjustable aluminum curved blades
- Nylon bushings on adjustable blades prevent metal on metal rattle
- Extruded aluminum surface mount frame with signature line marks
- Designed for three-way air deflection
- Countersunk mounting holes for flush appearance with color matching Philips posidrive screws
- Rust resistant pre-coat with durable powder finish
- Soft White