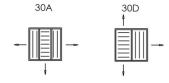

### Air Patterns:

- ☐ CB-30A
- ☐ CB-30B ☐ CB-30E
- ☐ CB-30C ☐ CB-30F

#### **Standard Colors Designer Colors**

- ☐ Soft White ☐ Almond
- ☐ Coffee Tan ☐ Driftwood Tan ☐ Black Velvet ☐ Navajo White

☐ CB-30D

- ☐ Bronze ☐ Vanilla
  - ☐ Camaro Silver

## CB30 Rectangle Air Patterns: