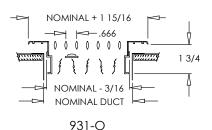

## **Options:**

Recessed screwdriver operated Opposed Blade Damper (931-0) 2" ADC compliant round collar with bead for ease of installation (square sizes only)

T-20 Tamper Proof Screws