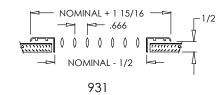

# **Commercial Submittal**

Single Deflection Adjustable Steel Blade Grille (blades parallel to longest dimension)

MODEL: 931

#### **Standard Features:**

- Single deflection surface mount grille with adjustable steel blades
- Blades are parallel to longest dimension
- Provides 2-way airflow on one plane
- Nylon bushings on adjustable blades prevent metal on metal rattle
- Countersunk mounting holes with color matching Phillips Posidriv screws
- Available in even sizes up to 36"x24"
- Rust resistant pre-coat with durable powder finish
- Soft White