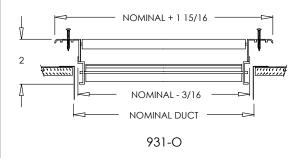

## **Options:**

Recessed screwdriver operated Opposed Blade Damper (931-0) 2" ADC compliant round collar with bead for ease of installation (square sizes only)

T-20 Tamper Proof Screws