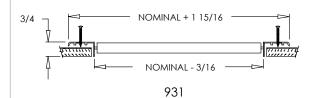

# **Commercial Submittal**

Single Deflection Adjustable Steel Blade Grille (blades parallel to longest dimension)

MODEL: 931

#### **Standard Features:**

- Single deflection surface mount grille with adjustable steel blades
- Blades are parallel to longest dimension
- Provides 2-way airflow on one plane
- Nylon bushings on adjustable blades prevent metal on metal rattle
- Countersunk mounting holes with color matching Phillips Posidriv screws
- Available in even sizes up to 36"x24"
- Rust resistant pre-coat with durable powder finish
- Soft White