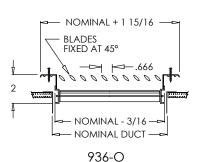

# **Commercial Submittal**

Steel Blade Grille with 45° Fixed Blades (blades parallel to shortest dimension)

MODEL: 936

936

936-O

#### Standard Features:

- Surface mount fixed blade grille with steel blades at 45°
- · Blades are parallel to shortest dimension
- Blades spaced at 2/3"
- · Countersunk mounting holes with color matching Phillips Posidriv screws
- Available in even sizes up to 36"x24"
- Rust resistant pre-coat with durable powder finish
- · Soft White

### **Options:**

Recessed screwdriver operated Opposed Blade Damper (936-0) 2" ADC compliant round collar with bead for ease of installation (square

T-20 Tamper Proof Screws