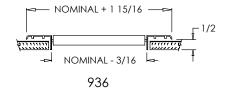

# **Commercial Submittal**

Steel Blade Grille with 45° Fixed Blades (blades parallel to shortest dimension)

MODEL: 936

936

936-O

#### Standard Features:

- Surface mount fixed blade grille with steel blades at 45°
- · Blades are parallel to shortest dimension
- Blades spaced at 2/3"
- · Countersunk mounting holes with color matching Phillips Posidriv screws
- Available in even sizes up to 36"x24"
- Rust resistant pre-coat with durable powder finish
- · Soft White