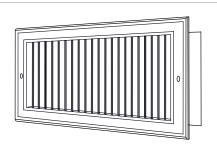

# **Commercial Submittal**

Steel Blade Grille with 45° Fixed Blades (blades parallel to shortest dimension)

MODEL: 936

936

936-O

#### Standard Features:

- Surface mount fixed blade grille with steel blades at 45°
- · Blades are parallel to shortest dimension
- Blades spaced at 2/3"
- · Countersunk mounting holes with color matching Phillips Posidriv screws
- Available in even sizes up to 36"x24"
- Rust resistant pre-coat with durable powder finish
- · Soft White