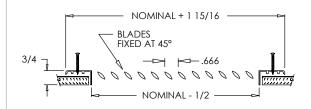

#### Standard Features:

- Surface mount fixed blade grille with steel blades at 45°
- · Blades are parallel to shortest dimension
- Blades spaced at 2/3"
- · Countersunk mounting holes with color matching Phillips Posidriv screws
- Available in even sizes up to 36"x24"
- Rust resistant pre-coat with durable powder finish
- · Soft White