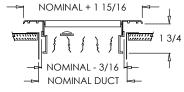

### **Options:**

Recessed screwdriver operated Opposed Blade Damper (936-0) 2" ADC compliant round collar with bead for ease of installation (square

T-20 Tamper Proof Screws