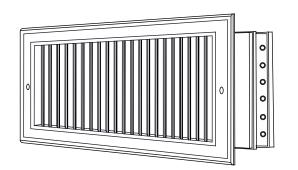

## **Commercial Submittal**

Fixed 45° Bar Blade Grille (blades parallel to shortest dimension)

MODEL: 916

#### Standard Features:

- · Extruded aluminum surface mount frame with signature line marks
- Extruded aluminum fixed bar blades at 45°
- Blades are parallel to shortest dimension
- · Designed to minimize vision into air duct
- · Center margins are mounted on the backside of the grille for a streamlined continuous look
- · Countersunk mounting holes with color matching Phillips Posidriv screws
- Rust resistant pre-coat with durable powder finish
- · Soft White

#### **Options:**

Recessed screwdriver operated Opposed Blade Damper (916-0)

Heavy duty

MRI Compatible

Insect Screen

Fractional sizes

Exact I.D. and O.D. sizes (available in 1/2" increments only)

Square to round 2" collar with roll formed retention bead – available in square sizes only