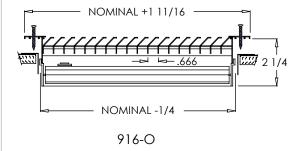

## **Commercial Submittal**

Fixed 45° Bar Blade Grille (blades parallel to shortest dimension)

MODEL: 916



# NOMINAL + 1 11/16 NOMINAL -1/2 NOMINAL DUCT 916



#### Standard Features:

- · Extruded aluminum surface mount frame with signature line marks
- Extruded aluminum fixed bar blades at 45°
- Blades are parallel to shortest dimension
- · Designed to minimize vision into air duct
- · Center margins are mounted on the backside of the grille for a streamlined continuous look
- · Countersunk mounting holes with color matching Phillips Posidriv screws
- Rust resistant pre-coat with durable powder finish
- · Soft White

#### **Options:**

Recessed screwdriver operated Opposed Blade Damper (916-0)

Heavy duty

MRI Compatible

Insect Screen

Fractional sizes

Exact I.D. and O.D. sizes (available in 1/2" increments only)

Square to round 2" collar with roll formed retention bead – available in square sizes only

T-20 Tamper Proof Screws

#### Finis