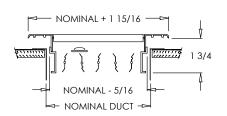

## **Commercial Submittal**

Aluminum Airfoil Blade Grille with 0° Fixed Blades (blades parallel to shortest dimension)

MODEL: 908

## Standard Features:

- Surface mount fixed blade grille with airfoil blades at 0°
- Blades are parallel to shortest dimension
- Blades spaced at 2/3"
- Extruded aluminum surface mount frame with signature line marks
- Drywall frame standard on sizes 25" and larger
- · Countersunk mounting holes with color matching Phillips Pozidriv screws
- Rust resistant pre-coat with durable powder finish
- Soft White

908-O with drywall frame