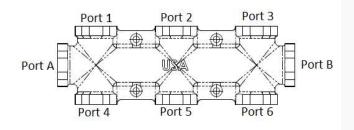

#### **Description:**

Cross manifolds are used to supply multiple gas appliances in a parallel arrangement from a main distribution point.

#### Dimensions

| Price<br>Sheet<br>Item # | Manifold<br>Length | Port A | Port 1 | Port 2 | Port 3 | Port 4 | Port 5 | Port 6 | Port B | Approximate<br>Weight (Ibs) |
|--------------------------|--------------------|--------|--------|--------|--------|--------|--------|--------|--------|-----------------------------|
| 608                      | 6.94"              | 1/2"   | 1/2"   | 1/2"   | 1/2"   | 1/2"   | 1/2"   | 1/2"   | 1/2"   | 1.46                        |
| 607                      | 8.06″              | 3/4"   | 3/4"   | 1/2"   | 1/2"   | 3/4"   | 1/2"   | 1/2"   | 3/4"   | 1.89                        |
| 606                      | 8.27″              | 1″     | 3/4"   | 1/2"   | 1/2"   | 3/4"   | 1/2"   | 1/2"   | 3/4"   | 3.19                        |
| 605                      | 8.27″              | 1-1/4" | 3/4"   | 1/2"   | 1/2"   | 3/4"   | 1/2"   | 1/2"   | 1″     | 2.96                        |