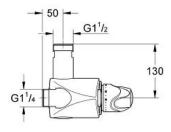

## Standard Specification:

- Wall mount
- Range of use (2.4 37 gpm)
- Wax thermoelement
- $\bullet$  Temperature scale handle with pre-adjustable safety stop between 91°F and 110°F
- Process to make the thermal disinfection easier
- Built-in non-return valves with dirt strainers (compact service units)
- 1 1/4" connecting thread
- 1 1/2" outlet thread
- Top/bottom outlet changeable
- Without connection unions
- GROHE StarLight chrome finish
- Min. recommended pressure: 15 psi (1.0 bar)
- Max flow rate 37 gpm at 45 psi