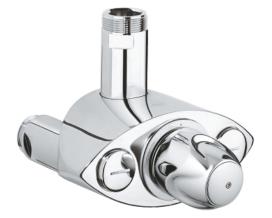

## GROHTHERM XL Thermostatic Mixing Valve MODEL # 35085000

## Product Description: GROHTHERM XL Thermostatic Mixing Valve

## Standard Specification:

- Wall mount
- Range of use (2.4 37 gpm)
- Wax thermoelement
- $\bullet$  Temperature scale handle with pre-adjustable safety stop between 91°F and 110°F
- Process to make the thermal disinfection easier
- Built-in non-return valves with dirt strainers (compact service units)
- 1 1/4" connecting thread
- 1 1/2" outlet thread
- Top/bottom outlet changeable
- Without connection unions
- GROHE StarLight chrome finish
- Min. recommended pressure: 15 psi (1.0 bar)
- Max flow rate 37 gpm at 45 psi