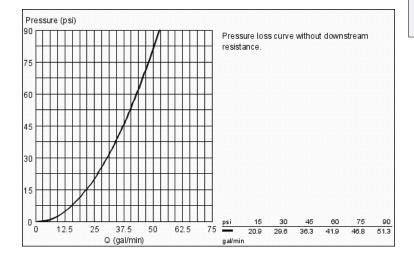

## Standard Specification:

- Wall mount
- Range of use (2.4 37 gpm)
- Wax thermoelement
- $\bullet$  Temperature scale handle with pre-adjustable safety stop between 91°F and 110°F
- Process to make the thermal disinfection easier
- Built-in non-return valves with dirt strainers (compact service units)
- 1 1/4" connecting thread
- 1 1/2" outlet thread
- Top/bottom outlet changeable
- Without connection unions
- GROHE StarLight chrome finish
- Min. recommended pressure: 15 psi (1.0 bar)
- Max flow rate 37 gpm at 45 psi