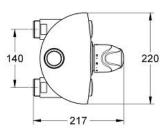

## Standard Specification:

- Wall mount
- Range of use (2.4 37 gpm)
- Wax thermoelement
- $\bullet$  Temperature scale handle with pre-adjustable safety stop between 91°F and 110°F
- Process to make the thermal disinfection easier
- Built-in non-return valves with dirt strainers (compact service units)
- 1 1/4" connecting thread
- 1 1/2" outlet thread
- Top/bottom outlet changeable
- Without connection unions
- GROHE StarLight chrome finish
- Min. recommended pressure: 15 psi (1.0 bar)
- Max flow rate 37 gpm at 45 psi