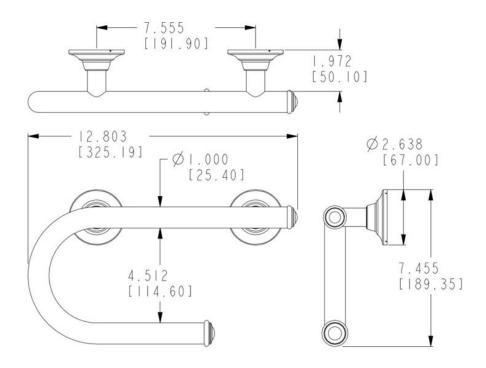

## **Dimensions:**

**Stock Number:**\_\_\_\_\_Grab Bar with Integrated Toilet Paper Holder By Creative Specialties

25300 AL MOEN DRIVE • NORTH OLMSTED, OH 44070 CORPORATE HEADQUARTERS: (800) 321-8809 • FAX: (800) 848-6636 INTERNATIONAL: (440) 962-2000 • FAX: (440) 962-2726 CUSTOMER SERVICE (USA): 800-882-0116 • FAX: (888) 379-2720 WWW. MOEN.COM