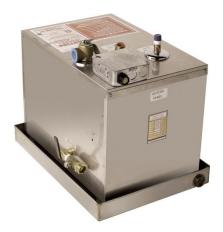

## **Day Spa Steam Generator**

# Day Spa 400 Series Standard Equipment:

- Designed for Multiple steam room use, 2 to 4 Rooms.
- 3 Phase unit is available on 400 Series Generators.
- Includes Steam Distribution System Module to deliver steam to rooms independently. See separate Rough-in Guide.
- Designed for commercial use.
- Large capacity tank size.
- Unit has 208-240 volt power connections to be installed by your licensed electrician.
- Superior heating elements low watt density.
- Includes Stainless Steel drip pan.

- Can be plumbed up to 50 ft. from the steam room without upsizing the generator.
- Stainless steel construction throughout.
- Split tank technology enhances performance and life-span.
- New style Polished Chrome Steam Head.
- Hardware Kit provided.
- Temp Sensor is built into controller.
- Optional Front Desk Sentinel Control is available & may be located up to 100' of cable run from the generator.

#### **Product Specification Basics:**

The steam generator unit dimensions are approximately 18-3/4"L x 13-3/4"W x 16"H in dimension. The generator shall be made from stainless steel and include: SmartSteam, PowerFlush and a Split Tank.