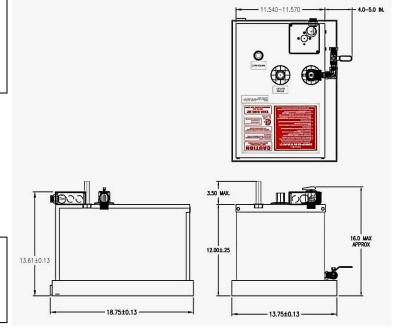

#### **Product Specification Basics:**

The steam generator unit dimensions are approximately 18-3/4"L x 13-3/4"W x 16"H in dimension. The generator shall be made from stainless steel and include: SmartSteam, PowerFlush and a Split Tank.