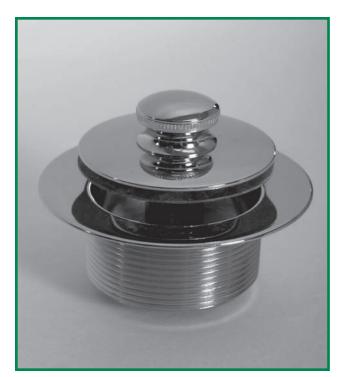

# **Tub Closures**

# Wide-Flange PUSH PULL® LIFT AND TURN

### **FEATURES:**

- 3.10" diameter flange.
- Brass strainer body for cast iron or plastic tubs.
- Designed for heavy-duty use in hotels, motels, and rental properties.
- Replaceable drip-proof Buna-N-Seal.

### **OPERATION:**

- PUSH PULL®: Push down with hand or foot to close; pull to open. No stopper rotation required.
- LIFT AND TURN: Lift stopper with hand and turn to open. Turn and release to close.