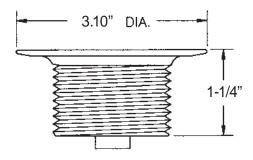

### **SPECIFICATIONS**

### **FEATURES:**

- 3.10" diameter flange.
- Brass strainer body for cast iron or plastic tubs.
- Designed for heavy-duty use in hotels, motels, and rental properties.
- Replaceable drip-proof Buna-N-Seal.

### THREAD SIZE/DEPTH (Strainer Body):

- 1.865" O.D. x 11.5 threads/inch x 1.25" deep
- 1.625" O.D. x 16 threads/inch x 1.25" deep
- 1.625" O.D. x 14 threads/inch x 1.25" deep