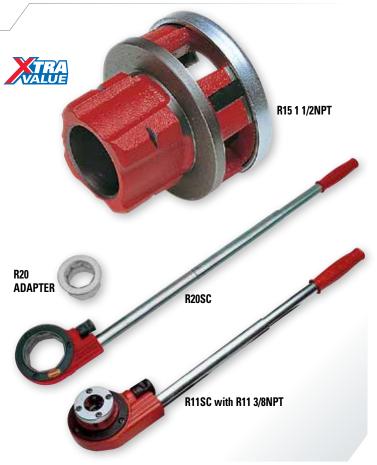

# ENCLOSED DROPHEADS

#### FEATURES

- Affordable, ready-to-use dropheads have the dies in-line every time making them quick to grab and use.
- Low-cost, disposable, compact, high-quality dies.

Enclosed Dropheads for NPT fit the Reed 601PD power drive and are interchangeable with RIDGID<sup>®</sup> 11-R and R200 (through 1 <sup>1</sup>/<sub>4</sub>"), Super Ego<sup>®</sup> 600, Virax<sup>®</sup> 1362, Rothenberger<sup>™</sup> Super Cut hand ratchet threaders and Supertronic portable power threaders. Separate replacement die segments are not available for these disposable, enclosed dropheads because of the low cost of a complete head. Use R11SC ratchet ring and handle with <sup>1</sup>/<sub>4</sub>" - 1 <sup>1</sup>/<sub>4</sub>" dropheads. R20SC ratchet ring and handle works with all R11 dropheads, including 1 <sup>1</sup>/<sub>2</sub>" and 2", provided that the R20 ADAPTER is used with the smaller <sup>1</sup>/<sub>4</sub>" - 1 <sup>1</sup>/<sub>4</sub>" enclosed dropheads.

| Catalog      | Item  | Description                                |     | Weight |  |
|--------------|-------|--------------------------------------------|-----|--------|--|
| No.          | Code  |                                            |     | kg     |  |
| R11 1/4NPT   | 05210 | 1/4" NPT Drophead                          | 1.2 | 0.5    |  |
| R11 3/8NPT   | 05211 | <sup>3</sup> /8" NPT Drophead              | 1.2 | 0.5    |  |
| R11 1/2NPT   | 05212 | 1/2" NPT Drophead                          | 1.3 | 0.6    |  |
| R11 3/4NPT   | 05213 | <sup>3</sup> / <sub>4</sub> " NPT Drophead | 1.4 | 0.6    |  |
| R11 1NPT     | 05214 | 1" NPT Drophead                            | 1.9 | 0.9    |  |
| R11 1 1/4NPT | 05215 | 1 <sup>1</sup> /4" NPT Drophead            | 2.0 | 0.9    |  |
| R15 1 1/2NPT | 05226 | 1 1/2" NPT Drophead                        | 3.7 | 1.7    |  |
| R20 2NPT     | 05227 | 2" NPT Drophead                            | 3.4 | 1.5    |  |

### **ACCESSORIES**

| Catalog                    | ltem  | Description                                                                                               |     | Weight |  |
|----------------------------|-------|-----------------------------------------------------------------------------------------------------------|-----|--------|--|
| No.                        | Code  |                                                                                                           |     | kg     |  |
| R11SC                      | 05230 | Ratchet Ring & Handle for R11 1/4" - 1 1/4" Dropheads                                                     | 3.7 | 1.7    |  |
| R20SC                      | 05231 | Ratchet Ring & Handle for R11 1 1/2" - 2" Dropheads                                                       | 5.4 | 2.5    |  |
| R20 ADAPTER<br>601PD POWER |       | Adapts R11 <sup>1</sup> / <sub>4</sub> " - 1 <sup>1</sup> / <sub>4</sub> " Dropheads to R20SC<br>ON P. 55 | 0.6 | 0.3    |  |