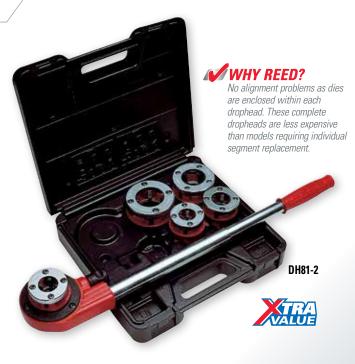

## **ENCLOSED RATCHET THREADER SETS**

### **FEATURES**

- High quality dies and dropheads made on CNC machines.
- Dies are alloy steel; heads are malleable iron.
- Sets are the lightest drophead sets available, size for size.

For the Enclosed Ratchet Threader Sets, precise dies and dieheads are manufactured on CNC machines. Sets contain dropheads and handle in a compact, reinforced plastic carrying case. Dropheads are available from 1/4" to 2" NPT. Dropheads in these sets fit Reed's 601PD power drive. Dropheads up through 1 1/4" are interchangeable with RIDGID<sup>®</sup> 11-R and R200, Super-Ego<sup>®</sup> 600, Virax<sup>®</sup> 1362, Rothenberger<sup>™</sup> Super Cut hand ratchet threaders and Supertronic portable power threaders.

| Catalog | Item Code | Range                               | Heads    | Weight |      |  |
|---------|-----------|-------------------------------------|----------|--------|------|--|
| No.     | NPT       | Inches                              | Included | lbs    | kg   |  |
| DH82-5  | 05198     | <sup>3</sup> /4 - 1 <sup>1</sup> /4 | 3        | 10.9   | 5.0  |  |
| DH82-4  | 05200     | <sup>1</sup> /2 - 1 <sup>1</sup> /4 | 4        | 12.2   | 5.5  |  |
| DH82-3  | 05201     | <sup>3</sup> /8 - 1 <sup>1</sup> /4 | 5        | 13.4   | 6.1  |  |
| DH81-2  | 05202     | <sup>1</sup> /4 - 1                 | 5        | 12.7   | 5.8  |  |
| DH81-3  | 05203     | <sup>3</sup> /8 - 1                 | 4        | 10.2   | 5.1  |  |
| DH81-4  | 05204     | <sup>1</sup> /2 - 1                 | 3        | 10.1   | 4.6  |  |
| DH84-4  | 05222     | <sup>1</sup> / <sub>2</sub> - 2     | 6        | 22.8   | 10.4 |  |
| DH84-5  | 05223     | <sup>3</sup> /4 - 2                 | 5        | 21.5   | 9.8  |  |
| DH84-6  | 05224     | 1 - 2                               | 4        | 20.0   | 9.1  |  |
| DH84-7  | 05225     | 1 <sup>1</sup> / <sub>4</sub> - 2   | 3        | 18.2   | 8.3  |  |