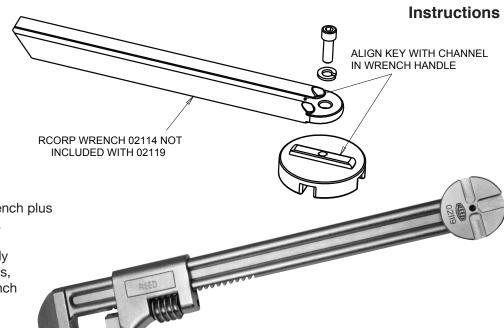

 Align key on back side of disc with channel in wrench handle.
Insert lock washer and screw.

3. Tighten screw with hex key/Allen

Instructions:

wrench.

0817-52120

Instructions

ALIGN KEY WITH CHANNEL IN WRENCH HANDLE

PIPE TOOLS & VISES SINCE 1896

## Instructions:

- 1. Align key on back side of disc with channel in wrench handle.
- 2. Insert lock washer and screw.
- 3. Tighten screw with hex key/Allen wrench.

#02117 includes #02114 RCORP wrench plus #02119 corp stop key disc assembly.