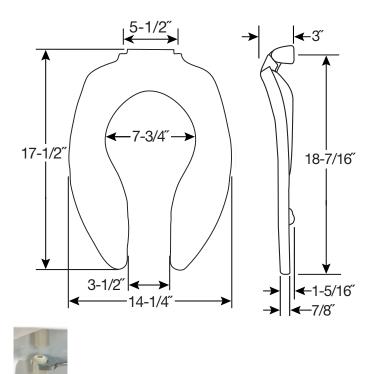

## **SPECIFICATIONS:**

Size: Elongated

Material: Plastic

Style: Open Front less Cover

Ring Bumpers: Two

**Hinges:** Plastic Non Self-Sustaining Check Hinges (9400CT) or Self-Sustaining Check Hinges (9400SSCT) with Non-Corroding 300 Series Stainless Steel Posts and Pintles