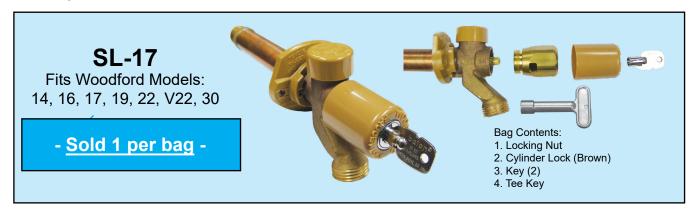

## Stem Locks Woodford Models SL-17, SL-24, SL-65

Stem Locks converts most Woodford wall faucets and wall hydrants into vandal resistant, tee key operated units.

Simply remove the handle and packing nut and install the deep locking nut then snap on the cylinder lock. The faucet is now locked and secure. Use key to unlock and use the Tee Key to operate faucet.