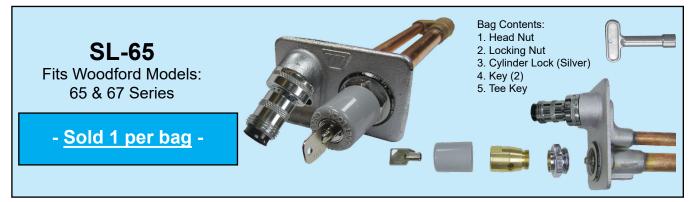

## Stem Locks Woodford Models SL-17, SL-24, SL-65

Stem Locks converts most Woodford wall faucets and wall hydrants into vandal resistant, tee key operated units.

Simply remove the handle and packing nut and install the deep locking nut then snap on the cylinder lock. The faucet is now locked and secure. Use key to unlock and use the Tee Key to operate faucet.