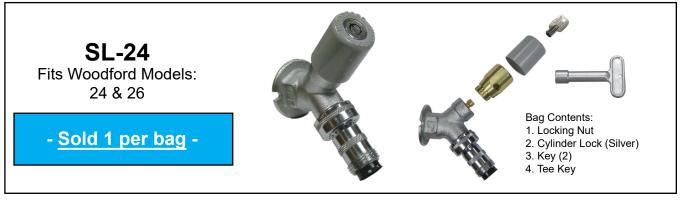

## Stem Locks Woodford Models SL-17, SL-24, SL-65

Stem Locks converts most Woodford wall faucets and wall hydrants into vandal resistant, tee key operated units.

Simply remove the handle and packing nut and install the deep locking nut then snap on the cylinder lock. The faucet is now locked and secure. Use key to unlock and use the Tee Key to operate faucet.