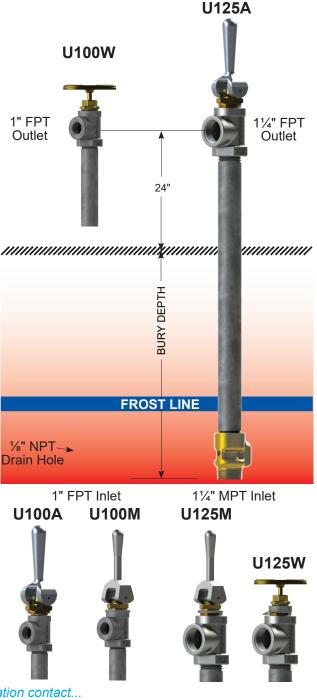

### **Features:**

- Automatic draining occurs through 1/8" NPT drain hole when hydrant is shut off to prevent freezing.
- Outlet can be located at any height above ground level. Adjust bury depth accordingly.
- All working parts are removable through the top of the hydrant.
- Lever handles can be easily removed to prevent unauthorized usage.

# INLET: Model U100: 1" Brass Valve Body, FPT Model U125: 1 <sup>1</sup>⁄<sub>4</sub>" Brass Valve Body, MPT

OUTLET: Model U100: 1" FPT Galvanized Tee Model U125: 1 ¼" FPT Galvanized Tee

HANDLES: Almag casting Lever Handles, Wheel Handle (see descriptions below)

(A) Automatic closing lever handle should be used in public places where supervision is inadequate to assure shut-off of water.

**(M) Manual closing lever handle** should be installed where water is continuously used over a period of time.

(W) Wheel Handle to be operated in the *full open* position only.

**OPERATING ROD:** 1/4" Stainless steel pipe

CASING: 1 1/4" Galvanized pipe

MAX. PRESSURE: 125 PSI