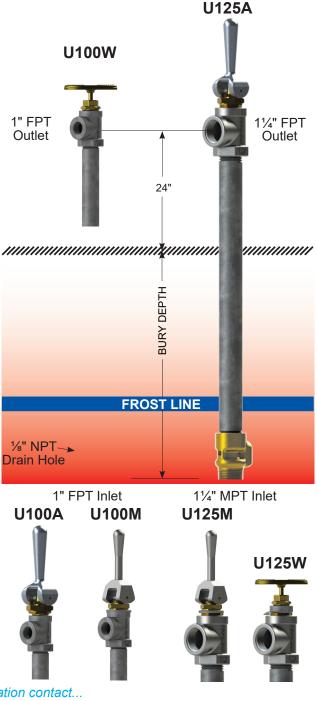

### **Features:**

- Automatic draining occurs through 1/8" NPT drain hole when hydrant is shut off to prevent freezing.
- Outlet can be located at any height above ground level. Adjust bury depth accordingly.
- All working parts are removable through the top of the hydrant.
- Lever handles can be easily removed to prevent unauthorized usage.

# INLET: Model U100: 1" Brass Valve Body, FPT Model U125: 1 <sup>1</sup>⁄<sub>4</sub>" Brass Valve Body, MPT

OUTLET: Model U100: 1" FPT Galvanized Tee Model U125: 1 ¼" FPT Galvanized Tee

HANDLES: Almag casting Lever Handles, Wheel Handle (see descriptions below)

(A) Automatic closing lever handle should be used in public places where supervision is inadequate to assure shut-off of water.

**(M) Manual closing lever handle** should be installed where water is continuously used over a period of time.

(W) Wheel Handle to be operated in the *full open* position only.

**OPERATING ROD:** 1/4" Stainless steel pipe

CASING: 1 1/4" Galvanized pipe

MAX. PRESSURE: 125 PSI