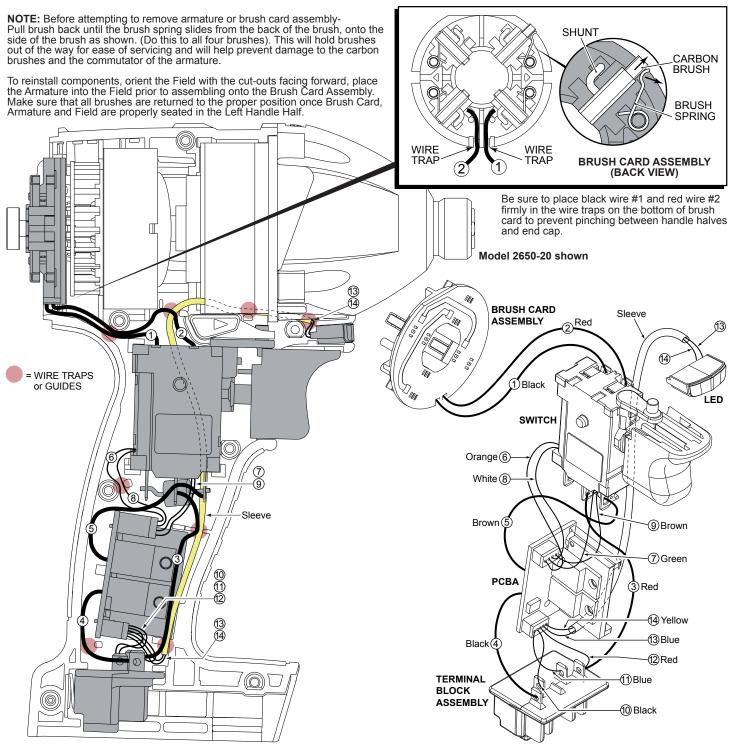

| WIRING SPECIFICATIONS |               |                    |        |                                                           |  |
|-----------------------|---------------|--------------------|--------|-----------------------------------------------------------|--|
| Wire<br>No.           | Wire<br>Color | Origin or<br>Gauge | Length | Terminals, Connectors and 1 or 2 End Wire Preparation     |  |
| 1                     | Black         |                    |        | Component of Brush Card Assy. Connect to M2 on Switch.    |  |
| 2                     | Red           |                    |        | Component of Brush Card Assy. Connect to M1 on Switch.    |  |
| 3                     | Red           |                    |        | Component of Switch/Brush Card/Terminal Block Assembly.   |  |
| 4                     | Black         |                    |        | Component of Switch/Brush Card/Terminal Block Assembly.   |  |
| 5                     | Brown         |                    |        | Component of Switch/Brush Card/Terminal Block Assembly.   |  |
| 6                     | Orange        |                    |        | Component of Switch/Brush Card/Terminal Block Assembly.   |  |
| 7                     | Green         |                    |        | Component of Switch/Brush Card/Terminal Block Assembly.   |  |
| 8                     | White         |                    |        | Component of Switch/Brush Card/Terminal Block Assembly.   |  |
| 9                     | Brown         |                    |        | Component of Switch/Brush Card/Terminal Block Assembly.   |  |
| 10                    | Black         |                    |        | Component of Switch/Brush Card/Terminal Block Assembly.   |  |
| 11                    | Blue          |                    |        | Component of Switch/Brush Card/Terminal Block Assembly.   |  |
| 12                    | Red           |                    |        | Component of Switch/Brush Card/Terminal Block Assembly.   |  |
| 13                    | Blue          |                    |        | Component of Switch/Brush Card/Terminal Block Assy. (LED) |  |
| 14                    | Yellow        |                    |        | Component of Switch/Brush Card/Terminal Block Assy. (LED) |  |

AS AN AID TO REASSEMBLY, TAKE NOTICE OF WIRE ROUTING AND POSITION IN WIRE GUIDES AND TRAPS WHILE DISMANTLING TOOL.

BE CAREFUL AND AVOID PINCHING WIRES BETWEEN HANDLE HALVES WHEN ASSEMBLING.