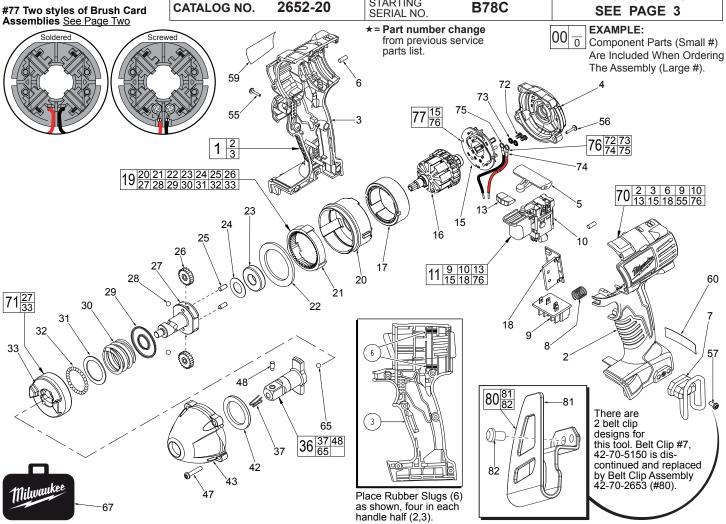

| * 1 2 3 4 5 6 7 8 9 * 10 * 11 * 13 * 15 16 17 * 18 19 20 21 22 23 24 25 26 27 28 29 30 | 18-01-3010 | Handle Assembly Left Handle Half Right Handle Half End Cap Forward / Reverse Shuttle Rubber Slug Belt Hook Spring Contact Block Switch Switch/Brush Card Assembly LED Assembly Brush Card Service Armature Assembly Service Field PCB Assembly Gear Box Assembly Rear Case Ring Gear Retaining Ring Ball Bearing Washer Pin Planet Gear Cam Shaft 3/16" Steel Ball Washer Compression Spring | NO. REQ. (1) (1) (1) (1) (1) (8) (1) (1) (1) (1) (1) (1) (1) (1) (1) (1 |
|----------------------------------------------------------------------------------------|------------|----------------------------------------------------------------------------------------------------------------------------------------------------------------------------------------------------------------------------------------------------------------------------------------------------------------------------------------------------------------------------------------------|-------------------------------------------------------------------------|
|                                                                                        |            |                                                                                                                                                                                                                                                                                                                                                                                              | ` '                                                                     |
| 32<br>33<br>36                                                                         | 42-06-0650 | 3.0mm Steel Ball<br>Hammer<br>1/2" Square Drive Anvil Assy. w/ Bea                                                                                                                                                                                                                                                                                                                           | (3Ó)<br>(1)                                                             |
| 50                                                                                     |            | 1/2 Oquale Dilve Alivii Assy. W/ Dec                                                                                                                                                                                                                                                                                                                                                         | uning (1)                                                               |

## FIG. NOTES

- 15,16,17 See service note and illustration on the back of bulletin to aid with the removal and installation of the the Brush Card (15), Armature (16) and Field (17).
- 17 Field (17) to be positioned with side cut-outs to the front.
- 20,21 Position Ring Gear (21) with three lugs face down to interlock in the bottom of Rear Case (20).
- 20,43 Be sure to match the raised contours on the bottom of Rear Case (20) with raised contour on bottom of Front Case (43) when assembling.
- 29,30 Make sure concave side of Washer (29) faces Spring (30).
- 42,43 Tappered end of Front Washer (42) to face Front Case (43).

- FIG. LUBRICATION (Type 'J' Grease, No. 49-08-4220):
- 21,26 Lightly coat I.D. of the Ring Gear (21) and center of the two Planet Gears (26) with grease.
- 27 Place a dab of grease in the ball grooves of the Cam Shaft (27).
- 36,37 Lightly coat front washer surface of Anvil (36) with grease, place a dab in the Ball holes of Anvil and in Needle Bearing inside the Anvil.
- Coat inside grooves of Bushing (inside of 43) with grease.