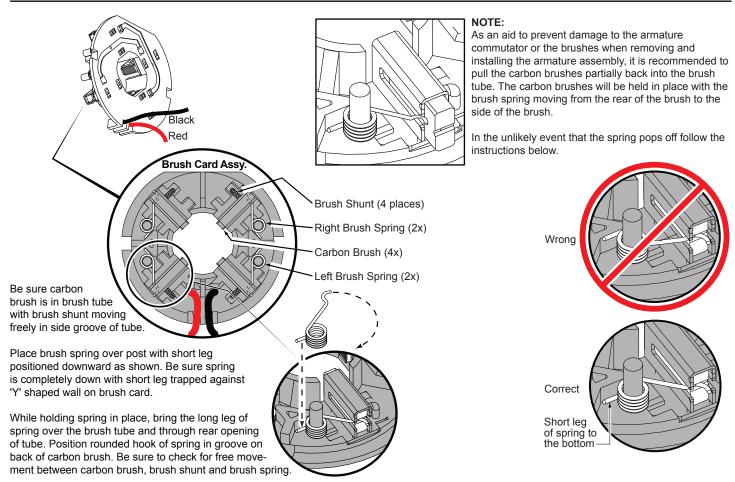

## FIG. NOTES

- 15,16,17 See service note and illustration on the back of bulletin to aid with the removal and installation of the the Brush Card (15), Armature (16) and Field (17).
- 17 Field (17) to be positioned with side cut-outs to the front.
- 20,21 Position Ring Gear (21) with three lugs face down to interlock in the bottom of Rear Case (20).
- 20,43 Be sure to match the raised contours on the bottom of Rear Case (20) with raised contour on bottom of Front Case (43) when assembling.
- 29,30 Make sure concave side of Washer (29) faces Spring (30).
- 42,43 Tappered end of Front Washer (42) to face Front Case (43).

AS AN AID TO REASSEMBLY, TAKE NOTICE OF WIRE ROUTING AND POSITION IN WIRE GUIDES AND TRAPS WHILE DISMANTLING TOOL.

BE CAREFUL AND AVOID PINCHING WIRES BETWEEN HANDLE HALVES WHEN ASSEMBLING.