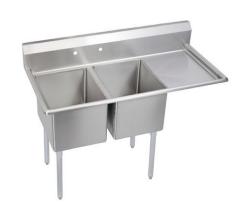

Elkay Dependabilt Stainless Steel 64-1/2" x 23-13/16" x 44-3/4" 16 Gauge Two Compartment Sink w/24" Right Drainboard and Stainless Steel Legs

Model(s) 2C18X18-R-24X

## PRODUCT SPECIFICATIONS

Elkay Dependabilt Stainless Steel 64-1/2" x 23-13/16" x 44-3/4" 16 Gauge Two Compartment Sink w/24" Right Drainboard and Stainless Steel Legs. Sink is manufactured from 16 gauge 300 series Stainless Steel with a #4 Finish, Center drain placement.