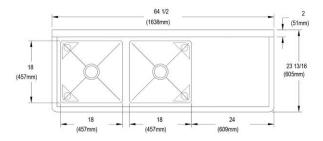

|                           | 1                             |
|---------------------------|-------------------------------|
| Material:                 | 300 series Stainless Steel    |
| Finish:                   | #4 Finish                     |
| Gauge:                    | 16                            |
| Weight Without Packaging: | 138                           |
| Number of Bowls:          | 2                             |
| Sink Dimensions:          | 64-1/2" x 23-13/16" x 44-3/4" |
| Bowl 1 Dimensions:        | 18" x 18" x 12"               |
| Bowl 2 Dimensions:        | 18" x 18" x 12"               |
| Drainboard Location:      | Right                         |
| Drainboard Size:          | 24                            |
| Backsplash Height:        | 10                            |
| Leg Type:                 | Stainless Steel               |
| Drain Size:               | 3-1/2" (89mm)                 |
| Drain Location:           | Center                        |