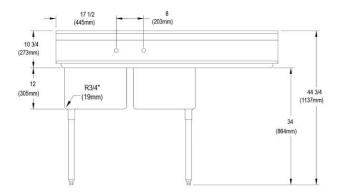

|                           | 1                             |
|---------------------------|-------------------------------|
| Material:                 | 300 series Stainless Steel    |
| Finish:                   | #4 Finish                     |
| Gauge:                    | 16                            |
| Weight Without Packaging: | 138                           |
| Number of Bowls:          | 2                             |
| Sink Dimensions:          | 64-1/2" x 23-13/16" x 44-3/4" |
| Bowl 1 Dimensions:        | 18" x 18" x 12"               |
| Bowl 2 Dimensions:        | 18" x 18" x 12"               |
| Drainboard Location:      | Right                         |
| Drainboard Size:          | 24                            |
| Backsplash Height:        | 10                            |
| Leg Type:                 | Stainless Steel               |
| Drain Size:               | 3-1/2" (89mm)                 |
| Drain Location:           | Center                        |