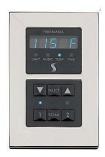

### **Signature Modern Recessed Series Control**

- Time and temperature maintenance
- 2 memory settings
- · Last setting memory
- Day clock
- Operates Auto PowerFlush™ (PRO & AF Series)
- Operates optional light and music system
- All metal construction PVD plating technology
- 14 finishes
- Enhanced diagnostics

#### **Installation Notes:**

The control should be installed 60" inches from the floor of the shower, inside the shower only, and away from the steam head. A Mud Ring is provided for new construction.

# **Product Specification:**

The user interface control shall be 5.6" x 3.5" x 0.06" in dimension. The Control shall be made from billet aluminum and includes the ability to operate and control: Smart Steam, Fast Start, Auto PowerFlush, Light and Sound System. By using a 100% networked digital technology.

| Shipping Information:  Weight2 lbs Length12 in. Width12 in. Height6 in. | Style Information:<br>The Control is shown<br>as Modern Recessed | Modern recessed<br>is flush with wall<br>within .06" |
|-------------------------------------------------------------------------|------------------------------------------------------------------|------------------------------------------------------|
|-------------------------------------------------------------------------|------------------------------------------------------------------|------------------------------------------------------|