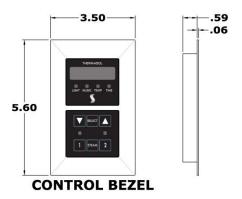

# **Product Specification:**

The user interface control shall be 5.6" x 3.5" x 0.06" in dimension. The Control shall be made from billet aluminum and includes the ability to operate and control: Smart Steam, Fast Start, Auto PowerFlush, Light and Sound System. By using a 100% networked digital technology.

| Shipping Information:  Weight2 lbs Length12 in. Width12 in. Height6 in. | Style Information:<br>The Control is shown<br>as Modern Recessed | Modern recessed<br>is flush with wall<br>within .06" |
|-------------------------------------------------------------------------|------------------------------------------------------------------|------------------------------------------------------|
|-------------------------------------------------------------------------|------------------------------------------------------------------|------------------------------------------------------|