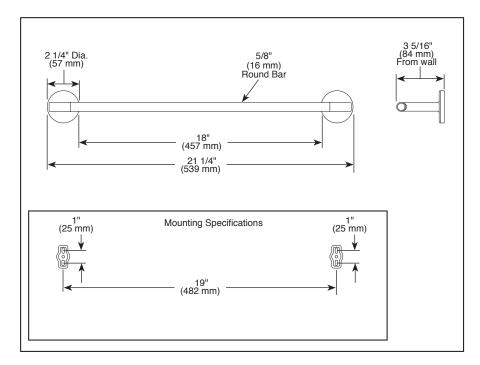

## **STANDARD SPECIFICATIONS:**

- Wood blocking is preferable behind all wall surfaces. If wood blocking is not available, the following fasteners are suggested: Tile/Masonry-Plastic or lead Anchors Plaster/drywall-Toggle bolts.
- Mounting hardware and mounting template included with product.