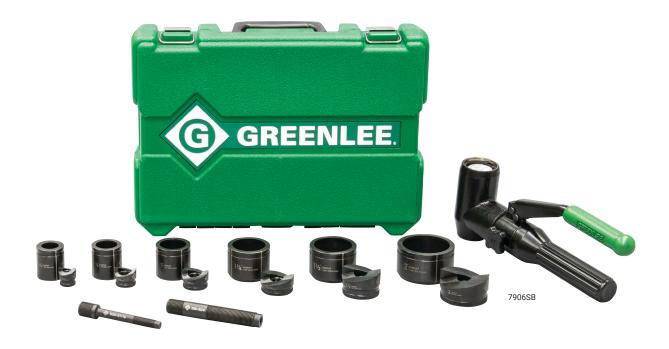

## QUICK DRAW 90® 8-TON HYDRAULIC KNOCKOUT KITS

| CAT. NO. | UPC NO.      | DESCRIPTION                       |
|----------|--------------|-----------------------------------|
| 7906SB   | 783310343004 | Slug-Buster® 1/2" to 2"           |
| 7904SB   | 783310337942 | Driver, Draw Studs, and Case Only |