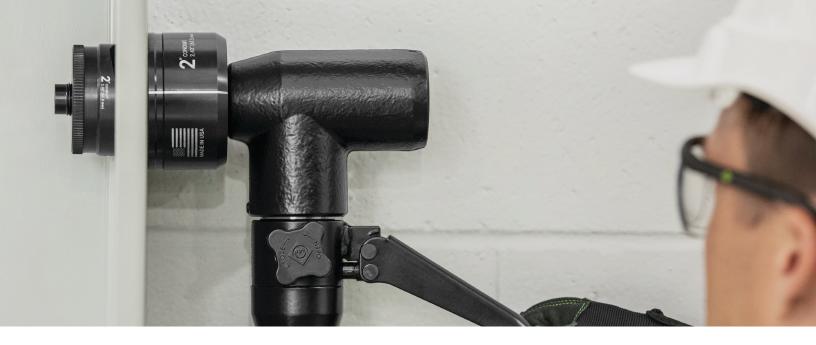

## 8-TON MANUAL-HYDRAULIC DRIVERS

The compact design delivers 8 tons of punching force for portability and fast, easy one-person operation. Punch 1/2" to 2" conduit size holes in up to 10-gauge mild steel and 12-gauge stainless steel; also cuts aluminum, brass, copper, fiberglass and plastics. Available in three driver orientations.

## Quick Draw 90®

 180° Rotating Head-Right angle driver head rotates over 180° for maneuverability in tight work areas