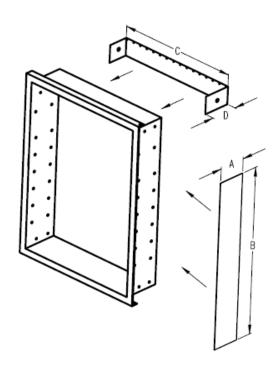

## FEATURES/TYPICAL SPECIFICATIONS

- Surface Mount Installation
- Mounting Bracket
  - 14 gauge galvanized steel (2 typical)
- Plate Glass Mirror
  - 1/8" thick float glass mirror with polished edges, 4 sides (2 typical)
- 30 gauge polished stainless steel mirror retainers (4 typical)
- Includes mounting hardware
- Pallet Quantity = 45 units

## Finishes:

Mirror: POL1-Polished Edge Bracket: Galvanized Steel

|         | Dimensions In Inches  |      |    |          |         |  |
|---------|-----------------------|------|----|----------|---------|--|
| Model # | Description           | Α    | В  | O        | D       |  |
| 760034  | SURFACE MOUNT KIT 34" | 31/8 | 35 | 14-11/16 | 3-13/16 |  |