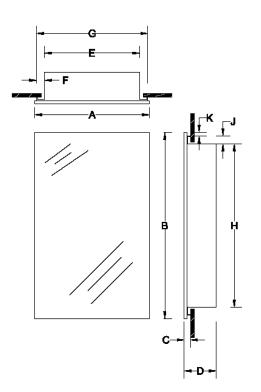

NOTE: Surface mount installation requires a Surface Mount Kit, 760034 (not included)

Mirror: Frame: Frameless

|           |                             | Dimensions In Inches |       |   |   |     |     |    |       |     |      |
|-----------|-----------------------------|----------------------|-------|---|---|-----|-----|----|-------|-----|------|
| Model #   | Description                 | Α                    | В     | С | D | Е   | F   | G  | Н     | J   | к    |
| 52WH344DP | MEDCAB 1DR 15X35 FMLS WB/ST | 15½                  | 351⁄8 | 1 | 5 | 13½ | 3⁄4 | 15 | 331⁄2 | 3⁄4 | 1/16 |