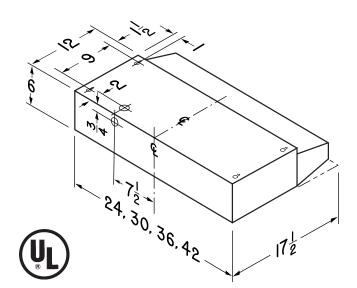

AMPS

2.0

**RPM** 

2850

- Contemporary styling in White, Almond, Black and Stainless Steel
- Available in 24", 30", 36", and 42" widths
- Special Order Size: 21"

SPECIFICATIONS

120

Sides shall be mitered and bottom edge hemmed – with no sharp edges.

Unit shall be U.L. listed.