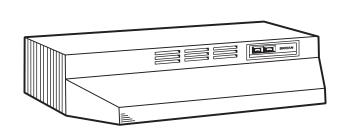

# 41000 SERIES TWO-SPEED NON-DUCTED RANGE HOOD

# Broan's most economical non-ducted hood with filtration of airborne cooking contaminants.

#### **FEATURES**

- Rocker-type fan and light switches
- Polymeric blade and light lens (accepts up to 75W bulb)
- Non-ducted filter effective non-ducted filtration system removes smoke and odors
- Mitered sides and hemmed bottom for safety and good looks

AMPS

2.0

**RPM** 

2850

- Contemporary styling in White, Almond, Black and Stainless Steel
- Available in 24", 30", 36", and 42" widths
- Special Order Size: 21"

SPECIFICATIONS

120