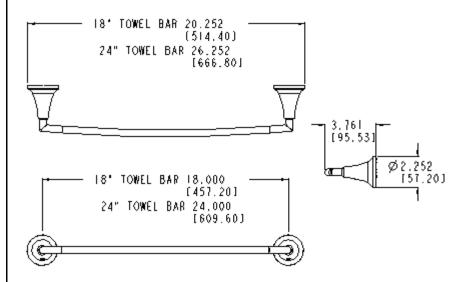

# Icon™ Technical Specification

18" & 24" Towel Bar

YB5818 & YB5824

#### **Stock Numbers:**

- □ YB5818BB 18" Towel Bar Brushed Bronze Finish
- □ YB5824BB 24" Towel Bar Brushed Bronze Finish
- □ YB5818BN 18" Towel Bar Brushed Nickel Finish
- □ YB5824BN 24" Towel Bar Brushed Nickel Finish
- □ YB5818CH 18" Towel Bar Chrome Finish
- □ YB5824CH 24" Towel Bar Chrome Finish

#### **Materials:**

**Towel bar** posts are constructed of zinc. Bar is constructed of aluminum.

### **Dimensions:**



### **Installation Instructions:**

This product features the Pro+Fit Installation Mounting System. If you do not have the Pro+Fit Installation Template please use the following instructions. (Note: only one hole is required per mounting post.)

- Find the appropriate center to center measurement for the product you are installing.
- 2. Mark that distance on the wall where you want to install the product.
- 3. Use a level to ensure that the pilot holes will be perfectly level.
- 4. Using 1/4" drill bit, drill one pilot hole for each post.
- Position mounting post to wall by inserting wall anchor into pilot hole and pressing firmly.
- 6. Make sure that locking tab on mounting post is facing down (6 o'clock).
- 7. Tighten wall anchor screw while holding mounting post firmly in place. DO NO