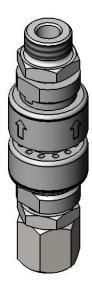

## Architect/Engineering Specifications:

In-line continuous pressure dual check vacuum breaker with polished chrome plated brass body, coupling nut with 3/4-14 UN female inlet and adapter with 3/4-14 UN male outlet. Certified to ASME A112.18.1/CSA B125.1, NSF 61-Section 9, NSF 372 and ASSE 1024.

### Features & Benefits:

- In-line continuous vacuum breaker w/ polished chrome plated brass body
- Coupling nut w/ 3/4-14 UN female inlet
- Adapter with 3/4-14 UN male outlet
- Design prevents back siphonage and back-flow
- Material: Polished chrome plated brass body and chrome plated fittings