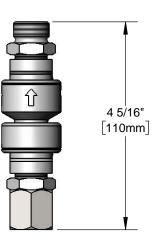

## Architect/Engineering Specifications:

In-line continuous pressure dual check vacuum breaker with polished chrome plated brass body, coupling nut with 3/4-14 UN female inlet and adapter with 3/4-14 UN male outlet. Certified to ASME A112.18.1/CSA B125.1, NSF 61-Section 9, NSF 372 and ASSE 1024.

### Features & Benefits:

- In-line continuous vacuum breaker w/ polished chrome plated brass body
- Coupling nut w/ 3/4-14 UN female inlet
- Adapter with 3/4-14 UN male outlet
- Design prevents back siphonage and back-flow
- Material: Polished chrome plated brass body and chrome plated fittings