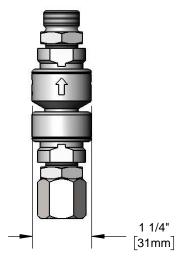

## Architect/Engineering Specifications:

In-line continuous pressure dual check vacuum breaker with polished chrome plated brass body, coupling nut with 3/4-14 UN female inlet and adapter with 3/4-14 UN male outlet. Certified to ASME A112.18.1/CSA B125.1, NSF 61-Section 9, NSF 372 and ASSE 1024.

### Features & Benefits:

- In-line continuous vacuum breaker w/ polished chrome plated brass body
- Coupling nut w/ 3/4-14 UN female inlet
- Adapter with 3/4-14 UN male outlet
- Design prevents back siphonage and back-flow
- Material: Polished chrome plated brass body and chrome plated fittings