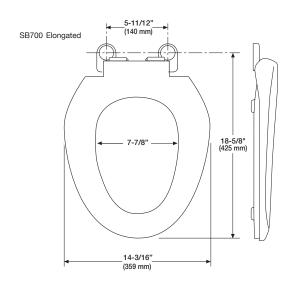

## Features \_

- Quick connect fastening system allows easy installation without tools and eliminates toilet seat wobble
- Fits most manufacturer's elongated toilet bowls
- Plastic construction
- Easy to clean and maintain
- Available in white and standard colors: Biscuit and Bone
- The Mansfield® Limited One Year Warranty



## Components \_\_\_\_\_

| Model # | Description                                                                                          |
|---------|------------------------------------------------------------------------------------------------------|
| SB700   | Elongated front, SmartClose™ toilet seat, closed front with cover. Hardware included. Specify color. |

## **Technical Information**