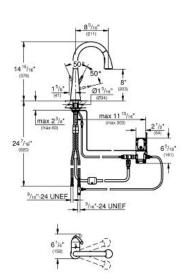

## Standard Specification:

- Single hole installation
- Touch: activation of cold water via skin contact
- 6 V lithium-battery supply (type CR-P2)
- CE approved and meets the requirements of IAPMO IGC 349-2017
- Indication of battery status through different pulses of water
- Safety shut down circuit (when battery nearly empty)
- Solenoid valve
- Automatic safety stop after 60 sec. (factory set)
- Type of protection IP 44
- GROHE SilkMove ceramic cartridge
- GROHE StarLight finish
- GROHE SuperSteel Infinity Finish
- SpeedClean anti-lime system
- Swivel Spout
- Swivel area 360°
- Adjustable flow rate limiter
- Pull-out locking dual spray control switches back and forth between regular flow and spray
- Automatic returning
- Integrated non-return valve
- Locking Push Button Control to switch from regular flow to spray
- Automatic return to aerator
- Stainless steel flex lines
- Quick installation system
- Check valve included to prevent backflow