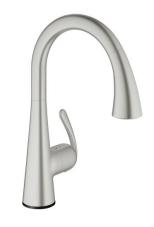

## LADYLUX3 CAFÉ TOUCH Single-Handle Kitchen Faucet MODEL # 30205DC0

## Product Description: LADYLUX3 CAFÉ TOUCH Single-Handle Kitchen Faucet

## Standard Specification:

- Single hole installation
- Touch: activation of cold water via skin contact
- 6 V lithium-battery supply (type CR-P2)
- CE approved and meets the requirements of IAPMO IGC 349-2017
- Indication of battery status through different pulses of water
- Safety shut down circuit (when battery nearly empty)
- Solenoid valve
- Automatic safety stop after 60 sec. (factory set)
- Type of protection IP 44
- GROHE SilkMove ceramic cartridge
- GROHE StarLight finish
- GROHE SuperSteel Infinity Finish
- SpeedClean anti-lime system
- Swivel Spout
- Swivel area 360°
- Adjustable flow rate limiter
- Pull-out locking dual spray control switches back and forth between regular flow and spray
- Automatic returning
- Integrated non-return valve
- Locking Push Button Control to switch from regular flow to spray
- Automatic return to aerator
- Stainless steel flex lines
- Quick installation system
- Check valve included to prevent backflow