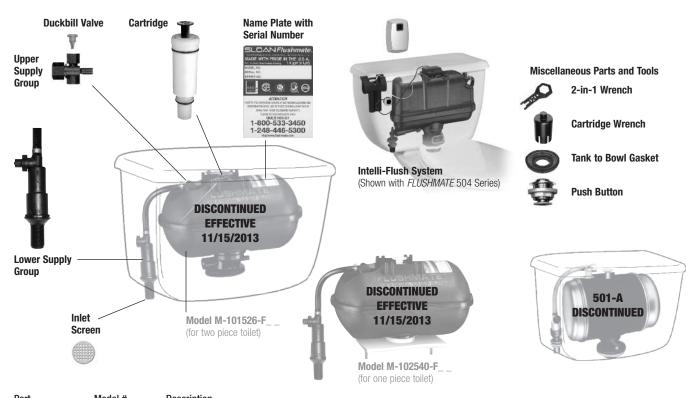

## **Series 501-B and 501-A**

30075 Research Drive New Hudson, MI 48165 www.flushmate.com

| Part                                                         | Model #       | Description                                                                                                                                                                                                                 |                                                                                   |  |
|--------------------------------------------------------------|---------------|-----------------------------------------------------------------------------------------------------------------------------------------------------------------------------------------------------------------------------|-----------------------------------------------------------------------------------|--|
| Vessel for<br>Two Piece Toilet                               | M-101526-F    | FLUSHMATE System All OEMs except American Standard, 1.6 gpf                                                                                                                                                                 | Replacement systems                                                               |  |
|                                                              | M-101526-FA   | FLUSHMATE System for American Standard 4086 tank, 1.6 gpf DISCONTINUED EFFECTIVE 11/15/2013 FLUSHMATE System All OEMs except American Standard, HET 1.28 gpf FLUSHMATE System for American Standard 4086 tank, HET 1.28 gpf | are now based on method<br>of actuation, see<br>M-101526-F3B and<br>M-101526-F3BK |  |
|                                                              | M-101526-FH   |                                                                                                                                                                                                                             |                                                                                   |  |
|                                                              | M-101526-FHA  |                                                                                                                                                                                                                             |                                                                                   |  |
|                                                              | M-101526-F3B  | For 2-pc toilet with center push button in lid of toilet tank                                                                                                                                                               |                                                                                   |  |
|                                                              | M-101526-F3BK | For 2-pc toilet with flush handle (includes <i>FLUSHMATE</i> System, handle replacement, and discharge wrench)                                                                                                              |                                                                                   |  |
| Vessel for<br>One Piece Toilet                               | M-102540-F    | American Standard - push button activated                                                                                                                                                                                   | COMPONENT DARTE ONLY                                                              |  |
|                                                              | M-101526-F2B  | For Briggs 6090 - push button activated                                                                                                                                                                                     | COMPONENT PARTS ONLY                                                              |  |
| Cartridge                                                    | C-100500-K    | Flush Cartridge with Duckbill and Inlet Screen                                                                                                                                                                              |                                                                                   |  |
| Upper Supply                                                 | BU100505-K    | Upper Supply (501-B ONLY)                                                                                                                                                                                                   |                                                                                   |  |
| Duckbill Valve                                               | B-108288-BK   | Duckbill Valve (air inducer) for Upper Supply BU100505-K 24 count pack                                                                                                                                                      |                                                                                   |  |
| Lower Supply                                                 | BL100504-K    | Lower Supply (501-B ONLY)                                                                                                                                                                                                   |                                                                                   |  |
| Supply Group                                                 | RK100100      | Complete Upper and Lower Supply                                                                                                                                                                                             |                                                                                   |  |
| 2-in-1 Wrench                                                | ST100100      | FLUSHMATE Discharge-Nut Wrench                                                                                                                                                                                              |                                                                                   |  |
| Cartridge Wrench                                             | ST100500      | Cartridge Wrench                                                                                                                                                                                                            |                                                                                   |  |
| Tank to Bowl<br>Gasket                                       | E-205288      | Universal tank-to-bowl Gasket (Fits all two-piece fixtures except Mansfield)                                                                                                                                                |                                                                                   |  |
|                                                              | E-406288      | Universal tank Gasket (Fits all one piece fixtures)                                                                                                                                                                         |                                                                                   |  |
| Push Button                                                  | DP400999-1    | Chrome Finish (Trip Lever – Contact OEM for information)                                                                                                                                                                    |                                                                                   |  |
| Intelli-Flush<br>Installs on<br>501-B, 503<br>and 504 series | K-100100      | On-Wall Sensor with White Trim (501-B ONLY)                                                                                                                                                                                 |                                                                                   |  |
|                                                              | K-100101      | On-Wall Sensor with Chrome Trim (501-B ONLY)                                                                                                                                                                                |                                                                                   |  |
|                                                              | K-100500      | Override button Only - no sensor (501-B ONLY)                                                                                                                                                                               |                                                                                   |  |